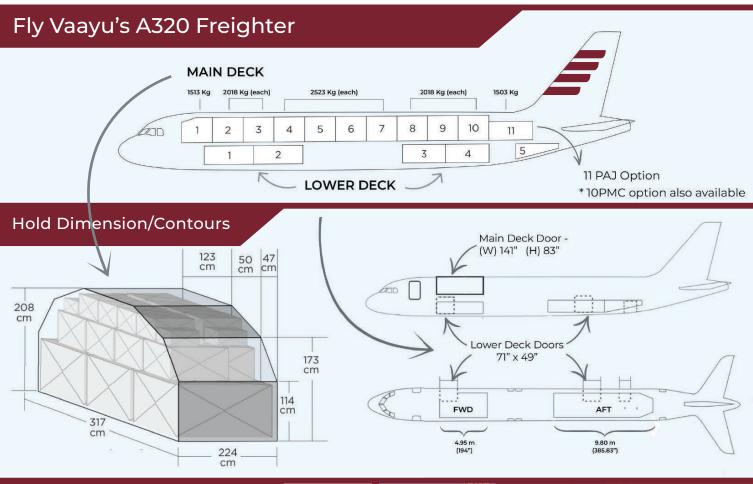

## UAE'S DEDICATED A320 FREIGHTER

100% more pallet space -11 PAJ's or 10 PMC's

Highest volume in class – 174 cbm

More payload -21 MT

2100nm Range -Covering Asia, Far East and Middle East (Except Russia)

Lowest fuel burn in its class

## UAE's Dedicated A320 Freighter

- Single Aisle Freighter
- · Palletized main deck 82" height
- Wider/taller lower deck cargo doors
- Highest volume in class (174cbm)
- Switchable configuration to 10PMC's
- Highly reliable, fly by wire technology

MAIN DECK - 137CBM 11 PAJ'S OR 10 PMC'S 10 PAJ'S + 1 PAJ OR PMC LOWER DECK - 37CBM TOTAL CAPACITY - 174CBM

**−** For enquiries:

sales@flyvaayu.com hello@flyvaayu.com

فايوه ال٧٨٨٧ -