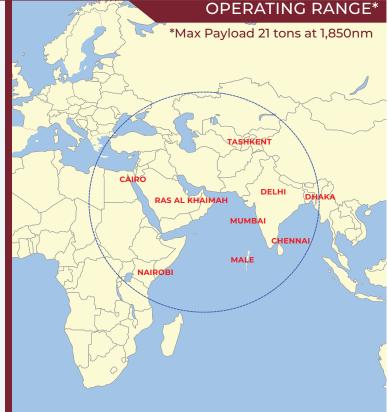

## UAE'S DEDICATED A320 FREIGHTER

100% more pallet space -11 PAJ's or 10 PMC's

Highest volume in class – 174 cbm

More payload -21 MT

2100nm Range -Covering Asia, Far East and Middle East (Except Russia)

Lowest fuel burn in its class